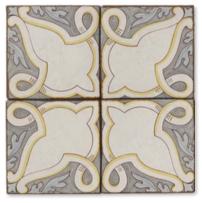

## floor / wall tiles

TL80786 camille matte terra cotta 6"x6"x3/8" 0.25 sqft/pcs

TL80788 fleur matte terra cotta 6"x6"x3/8" 0.25 sqft/pcs

TL80790 daphne matte terra cotta 6"x6"x3/8" 0.25 sqft/pcs

trims

ML80176 seine terra cotta edge trim 5/8"x6"x3/8"

TL80787 cercle matte terra cotta 6"x6"x3/8" 0.25 sqft/pcs

TL80789 eloise matte terra cotta 6"x6"x3/8" 0.25 sqft/pcs

TL80791 adeline matte terra cotta 6"x6"x3/8" 0.25 sqft/pcs