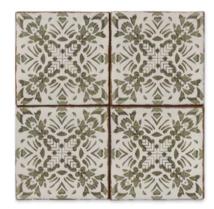

## floor / wall tiles

TL80786 camille matte terra cotta 6"x6"x3/8" 0.25 sqft/pcs

TL80788 fleur matte terra cotta 6"x6"x3/8" 0.25 sqft/pcs

TL80790 daphne matte terra cotta 6"x6"x3/8" 0.25 sqft/pcs

trims

ML80176 seine terra cotta edge trim 5/8"x6"x3/8"

TL80787 cercle matte terra cotta 6"x6"x3/8" 0.25 sqft/pcs

TL80789 eloise matte terra cotta 6"x6"x3/8" 0.25 sqft/pcs

TL80791 adeline matte terra cotta 6"x6"x3/8" 0.25 sqft/pcs