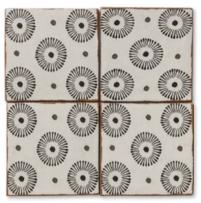

## floor / wall tiles

TL80786 camille matte terra cotta 6"x6"x3/8" 0.25 sqft/pcs

TL80788 fleur matte terra cotta 6"x6"x3/8" 0.25 sqft/pcs

TL80790 daphne matte terra cotta 6"x6"x3/8" 0.25 sqft/pcs

trims

ML80176 seine terra cotta edge trim 5/8"x6"x3/8"

TL80787 cercle matte terra cotta 6"x6"x3/8" 0.25 sqft/pcs

TL80789 eloise matte terra cotta 6"x6"x3/8" 0.25 sqft/pcs

TL80791 adeline matte terra cotta 6"x6"x3/8" 0.25 sqft/pcs