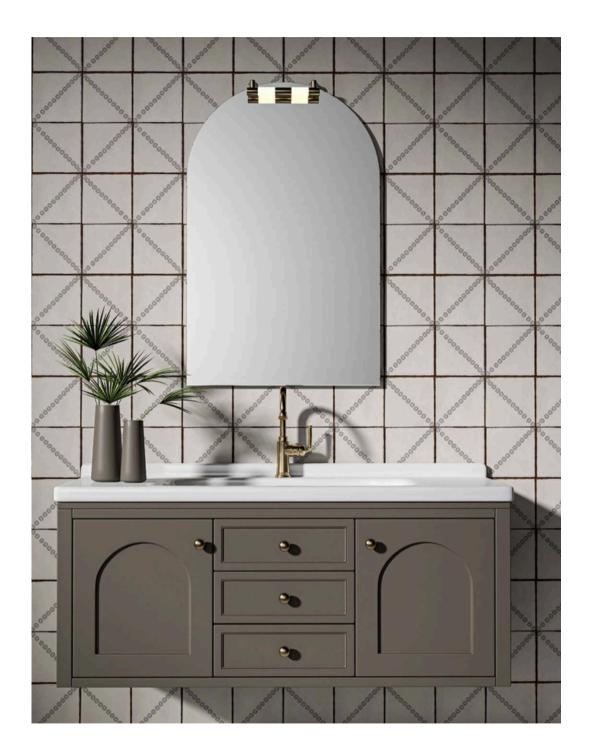

## Seine terra cotta collection

OF AMERICA

Walk along rustic Mediterranean paths with the Seine Terracotta Collection. Inspired by the antique tile designs and motifs found throughout the south of France, these terracotta tiles add an artisanal charm to interiors. Consisting of six unique tile patterns, the color story of this collection is neutral earthy tones that suit organic modern style spaces. Their natural terracotta edges create a handmade look that is ideal in more natural interiors. Install the Seine Terracotta Collection can be installed on interior walls and floors, including wet areas.

## floor / wall tiles

TL80786 camille matte terra cotta 6"x6"x3/8" 0.25 sqft/pcs

TL80788 fleur matte terra cotta 6"x6"x3/8" 0.25 sqft/pcs

TL80790 daphne matte terra cotta 6"x6"x3/8" 0.25 sqft/pcs

trims

ML80176 seine terra cotta edge trim 5/8"x6"x3/8"