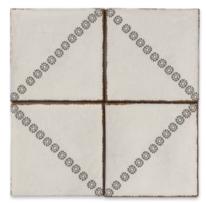

## floor / wall tiles

TL80786 camille matte terra cotta 6"x6"x3/8" 0.25 sqft/pcs

TL80788 fleur matte terra cotta 6"x6"x3/8" 0.25 sqft/pcs

TL80790 daphne matte terra cotta 6"x6"x3/8" 0.25 sqft/pcs

trims

ML80176 seine terra cotta edge trim 5/8"x6"x3/8"

TL80787 cercle matte terra cotta 6"x6"x3/8" 0.25 sqft/pcs

TL80789 eloise matte terra cotta 6"x6"x3/8" 0.25 sqft/pcs

TL80791 adeline matte terra cotta 6"x6"x3/8" 0.25 sqft/pcs