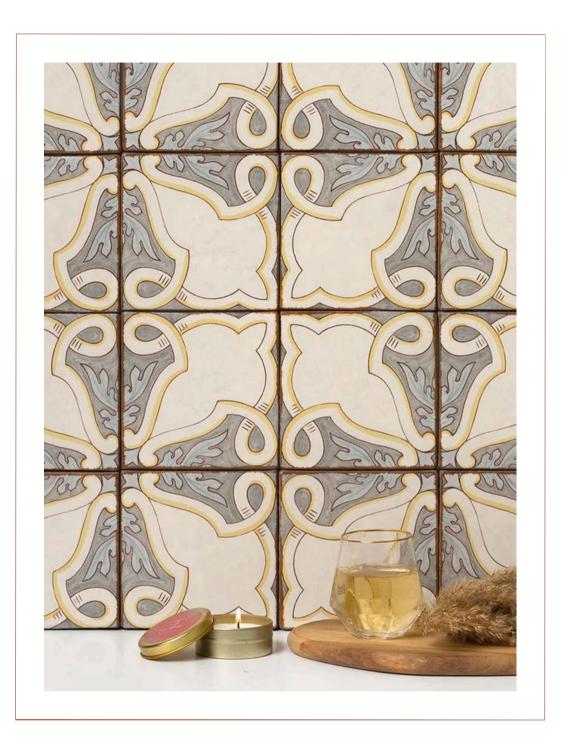

## Seine terra cotta collection

OF AMERICA

Walk along rustic Mediterranean paths with the Seine Terracotta Collection. Inspired by the antique tile designs and motifs found throughout the south of France, these terracotta tiles add an artisanal charm to interiors. Consisting of six unique tile patterns, the color story of this collection is neutral earthy tones that suit organic modern style spaces. Their natural terracotta edges create a handmade look that is ideal in more natural interiors. Install the Seine Terracotta Collection can be installed on interior walls and floors, including wet areas.

TL80787 cercle matte terra cotta 6"x6"x3/8" 0.25 sqft/pcs

TL80789 eloise matte terra cotta 6"x6"x3/8" 0.25 sqft/pcs

TL80791 adeline matte terra cotta 6"x6"x3/8" 0.25 sqft/pcs