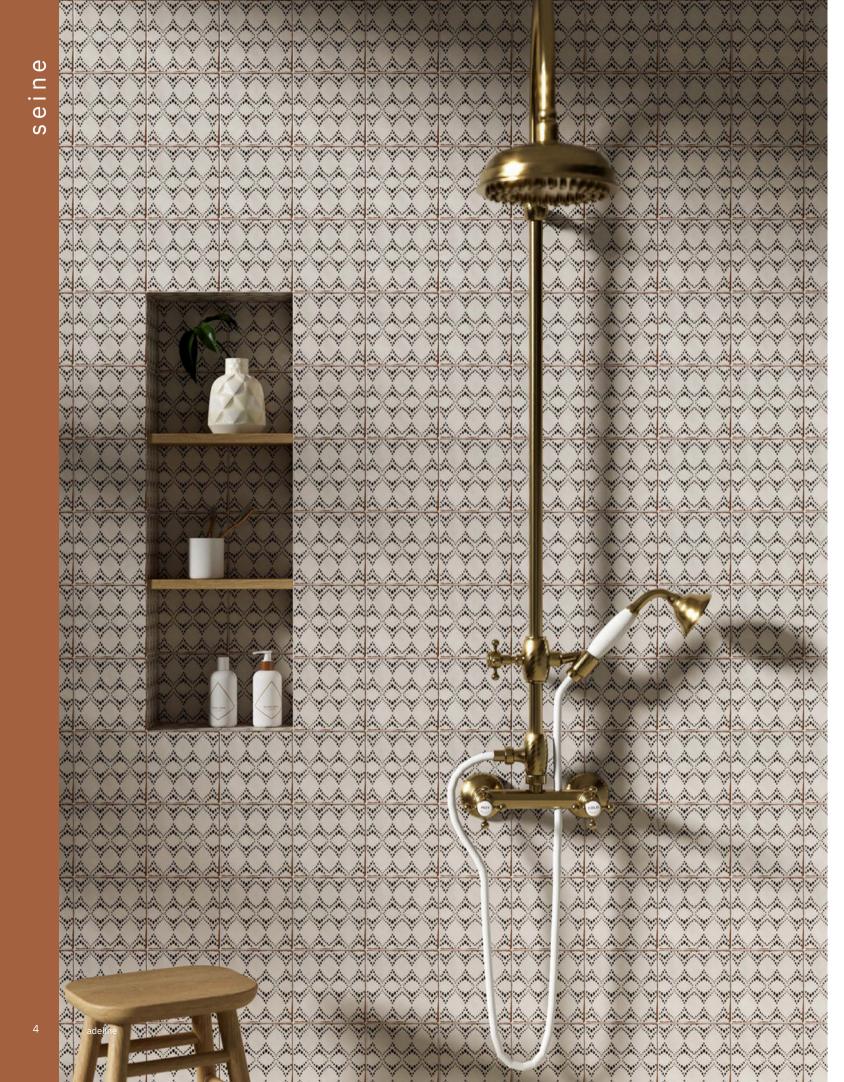

## Seine terra cotta collection

OF AMERICA

Walk along rustic Mediterranean paths with the Seine Terracotta Collection. Inspired by the antique tile designs and motifs found throughout the south of France, these terracotta tiles add an artisanal charm to interiors. Consisting of six unique tile patterns, the color story of this collection is neutral earthy tones that suit organic modern style spaces. Their natural terracotta edges create a handmade look that is ideal in more natural interiors. Install the Seine Terracotta Collection can be installed on interior walls and floors, including wet areas.

TL80787 cercle matte terra cotta 6"x6"x3/8" 0.25 sqft/pcs

TL80789 eloise matte terra cotta 6"x6"x3/8" 0.25 sqft/pcs

TL80791 adeline matte terra cotta 6"x6"x3/8" 0.25 sqft/pcs