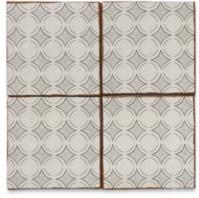

## floor / wall tiles

TL80786 camille matte terra cotta 6"x6"x3/8" 0.25 sqft/pcs

TL80788 fleur matte terra cotta 6"x6"x3/8" 0.25 sqft/pcs

TL80790 daphne matte terra cotta 6"x6"x3/8" 0.25 sqft/pcs

trims

ML80176 seine terra cotta edge trim 5/8"x6"x3/8"

TL80787 cercle matte terra cotta 6"x6"x3/8" 0.25 sqft/pcs

TL80789 eloise matte terra cotta 6"x6"x3/8" 0.25 sqft/pcs

TL80791 adeline matte terra cotta 6"x6"x3/8" 0.25 sqft/pcs