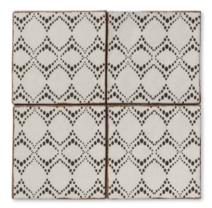

## floor / wall tiles

TL80786 camille matte terra cotta 6"x6"x3/8" 0.25 sqft/pcs

TL80788 fleur matte terra cotta 6"x6"x3/8" 0.25 sqft/pcs

TL80790 daphne matte terra cotta 6"x6"x3/8" 0.25 sqft/pcs

trims

ML80176 seine terra cotta edge trim 5/8"x6"x3/8"

TL80787 cercle matte terra cotta 6"x6"x3/8" 0.25 sqft/pcs

TL80789 eloise matte terra cotta 6"x6"x3/8" 0.25 sqft/pcs

TL80791 adeline matte terra cotta 6"x6"x3/8" 0.25 sqft/pcs