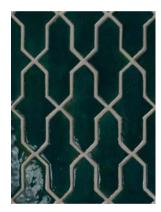

Alhambra 4 3/8" x 4 3/8", 3" x 3"

Cadiz 3" x 3"

Cordoba Mosaic 3/4" x 5 1/2"

Granada 4 1/2" x 4 1/2", 3" x 3"

Souk 1 1/2" x 6"

## Available Trim

All sizes noted are nominal.

Pueblo Blanco ART-ALHAMB-PUEBBLA-GLS

Blanco Viejo ART-ALHAMB-BLANVIE-GLS

Cotto ART-ALHAMB-COTTO-NAT

Scirocco ART-ALHAMB-SCIROCC-GLS

Café ART-ALHAMB-CAFE-GLS

Rio Verde ART-ALHAMB-RIOVER-GLS