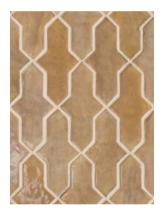

Alhambra 4 3/8" x 4 3/8", 3" x 3"

Cadiz 3" x 3"

Cordoba Mosaic 3/4" x 5 1/2"

Granada 4 1/2" x 4 1/2", 3" x 3"

Souk 1 1/2" x 6"

## Available Trim

All sizes noted are nominal.

Pueblo Blanco ART-ALHAMB-PUEBBLA-GLS

Blanco Viejo ART-ALHAMB-BLANVIE-GLS

Cotto ART-ALHAMB-COTTO-NAT

Scirocco ART-ALHAMB-SCIROCC-GLS

Café ART-ALHAMB-CAFE-GLS

Rio Verde ART-ALHAMB-RIOVER-GLS