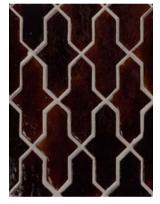

Alhambra 4 3/8" x 4 3/8", 3" x 3"

Cadiz 3" x 3"

Cordoba Mosaic 3/4" x 5 1/2"

Granada 4 1/2" x 4 1/2", 3" x 3"

Souk 1 1/2" x 6"

## Available Trim

All sizes noted are nominal.

Pueblo Blanco ART-ALHAMB-PUEBBLA-GLS

Blanco Viejo ART-ALHAMB-BLANVIE-GLS

Cotto ART-ALHAMB-COTTO-NAT

Scirocco ART-ALHAMB-SCIROCC-GLS

Café ART-ALHAMB-CAFE-GLS

Rio Verde ART-ALHAMB-RIOVER-GLS