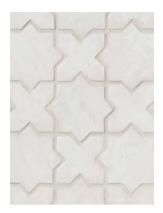

Alhambra 4 3/8" x 4 3/8", 3" x 3"

Cadiz 3" x 3"

Cordoba Mosaic 3/4" x 5 1/2"

Granada 4 1/2" x 4 1/2", 3" x 3"

Souk 1 1/2" x 6"