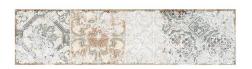

## **UPTOWN**

SUGAR HILL MATTE 3"X12"

**COLORS** 

SUGAR HILL MATTE 3"X12"

SUGAR HILL GLOSS 3"X12"

HARLEM 3"X12"

HARLEM DECO 3"X12"

ASTOR ROW 4"X12"

LENOX HILL 3"X12"

Introducing Uptown, a Spanish-made glazed wall tile inspired by the functional elegance of the classic subway tile. Uptown's neutral field tiles can be accessorized with ecclectic decos and clean finishing trim pieces. Versatile finishes make it suitable for both residential and commercial settings.