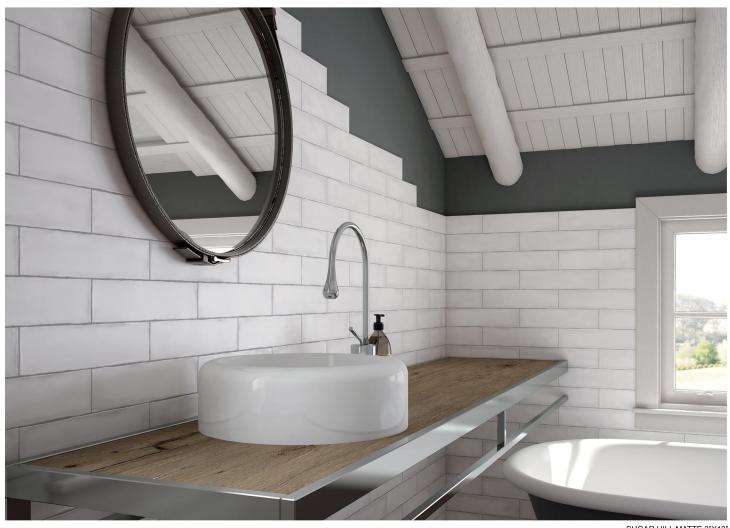

## **UPTOWN**

SUGAR HILL MATTE 3"X12"

**COLORS** 

SUGAR HILL MATTE 3"X12"

SUGAR HILL GLOSS 3"X12"

HARLEM 3"X12"

HARLEM DECO 3"X12"

ASTOR ROW 4"X12"

LENOX HILL 3"X12"

Introducing Uptown, a Spanish-made glazed wall tile inspired by the functional elegance of the classic subway tile. Uptown's neutral field tiles can be accessorized with ecclectic decos and clean finishing trim pieces. Versatile finishes make it suitable for both residential and commercial settings.

## APPLICATIONS INTERIOR WALLS

ASTOR ROW 4"X12"

PLEASE VIEW ACTUAL MATERIAL BEFORE MAKING YOUR SELECTION, AS PRINTED IMAGES ARE ONLY REPRESENTATIVE. SHADE VARIATION IS TO BE EXPECTED.