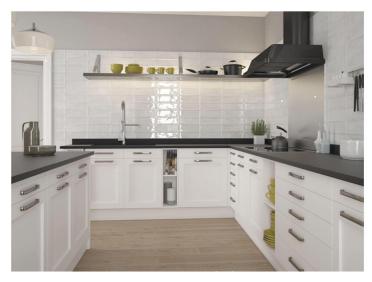

LENOX HILL 3"X12"

Introducing Uptown, a Spanish-made glazed wall tile inspired by the functional elegance of the classic subway tile. Uptown's neutral field tiles can be accessorized with ecclectic decos and clean finishing trim pieces. Versatile finishes make it suitable for both residential and commercial settings.

## APPLICATIONS INTERIOR WALLS

ASTOR ROW 4"X12"

PLEASE VIEW ACTUAL MATERIAL BEFORE MAKING YOUR SELECTION, AS PRINTED IMAGES ARE ONLY REPRESENTATIVE. SHADE VARIATION IS TO BE EXPECTED.