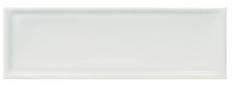

## **UPTOWN**

SUGAR HILL MATTE 3"X12"

**COLORS** 

SUGAR HILL MATTE 3"X12"

SUGAR HILL GLOSS 3"X12"

HARLEM 3"X12"

HARLEM DECO 3"X12"

ASTOR ROW 4"X12"

LENOX HILL 3"X12"

Introducing Uptown, a Spanish-made glazed wall tile inspired by the functional elegance of the classic subway tile. Uptown's neutral field tiles can be accessorized with ecclectic decos and clean finishing trim pieces. Versatile finishes make it suitable for both residential and commercial settings.