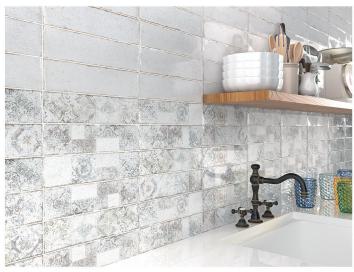

## APPLICATIONS INTERIOR WALLS

ASTOR ROW 4"X12"

PLEASE VIEW ACTUAL MATERIAL BEFORE MAKING YOUR SELECTION, AS PRINTED IMAGES ARE ONLY REPRESENTATIVE. SHADE VARIATION IS TO BE EXPECTED.