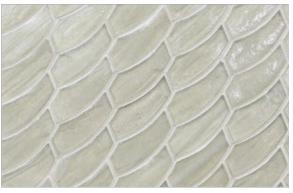

## LUCE PATTERNS

2" Hex (41 mm x 47 mm)

Feather (26 mm x 70 mm)

Clipper (36 mm x 122 mm)

Fin (31 mm x 126 mm, 31 mm x 144 mm)

Moonlit Pearl

Moonlit Silk

**Elevation Pearl** 

Front Cover:Feather in Mineral Springs Pearl Below: 2" Hex in Sugar Cake Pearl