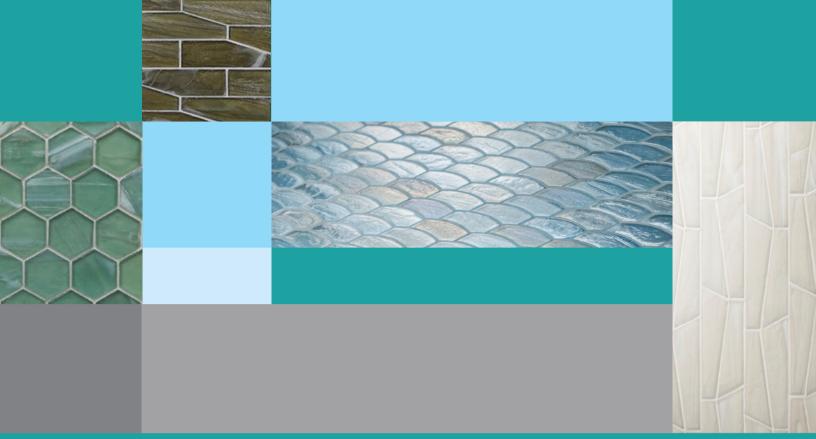

## LUCE PATTERNS

2" Hex (41 mm x 47 mm)

Feather (26 mm x 70 mm)

Clipper (36 mm x 122 mm)

Fin (31 mm x 126 mm, 31 mm x 144 mm)

Moonlit Pearl

Moonlit Silk

**Elevation Pearl** 

Elevation Silk

Zephyr Pearl

Zephyr Silk

Sugar Cake Pearl

Sugar Cake Silk

Aurora Pearl

Aurora Silk

Bamboo Garden Pearl

Bamboo Garden Silk

Mettle Pearl

Mettle Silk

Earthy Pearl

Earthy Silk

Aero Pearl

Aero Silk

Mineral Springs Pearl

Mineral Springs Silk

Intrigue Pearl

Intrigue Silk

Sani Pearl

Sani Silk

## Luce

Expand your design horizons with Luce, a medley of softly textured, handcrafted glass mosaics that transform unexpected shapes into artistic patterns. Keeping on trend with today's movement in color, the semi-opaque tiles in subtle pastel hues absorb and reflect the nuances of light and color in the space around them.