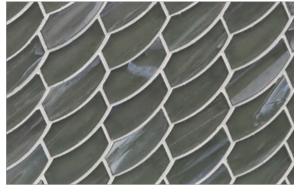

## LUCE PATTERNS

2" Hex (41 mm x 47 mm)

Feather (26 mm x 70 mm)

Clipper (36 mm x 122 mm)

Fin (31 mm x 126 mm, 31 mm x 144 mm)

Moonlit Pearl

Moonlit Silk

**Elevation Pearl** 

## Luce

Expand your design horizons with Luce, a medley of softly textured, handcrafted glass mosaics that transform unexpected shapes into artistic patterns. Keeping on trend with today's movement in color, the semi-opaque tiles in subtle pastel hues absorb and reflect the nuances of light and color in the space around them.

Front Cover:Feather in Mineral Springs Pearl Below: 2" Hex in Sugar Cake Pearl