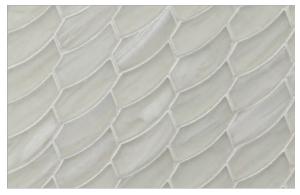

## LUCE PATTERNS

2" Hex (41 mm x 47 mm)

Feather (26 mm x 70 mm)

Clipper (36 mm x 122 mm)

Fin (31 mm x 126 mm, 31 mm x 144 mm)

Moonlit Pearl

Moonlit Silk

**Elevation Pearl** 

Front Cover:Feather in Mineral Springs Pearl Below: 2" Hex in Sugar Cake Pearl