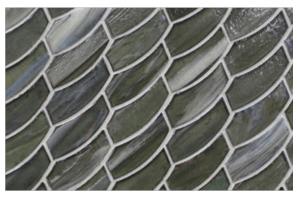

## LUCE PATTERNS

2" Hex (41 mm x 47 mm)

Feather (26 mm x 70 mm)

Clipper (36 mm x 122 mm)

Fin (31 mm x 126 mm, 31 mm x 144 mm)

Moonlit Pearl

Moonlit Silk

**Elevation Pearl** 

## Luce

Expand your design horizons with Luce, a medley of softly textured, handcrafted glass mosaics that transform unexpected shapes into artistic patterns. Keeping on trend with today's movement in color, the semi-opaque tiles in subtle pastel hues absorb and reflect the nuances of light and color in the space around them.

Front Cover:Feather in Mineral Springs Pearl Below: 2" Hex in Sugar Cake Pearl