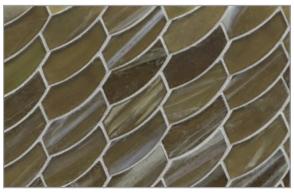

## LUCE PATTERNS

2" Hex (41 mm x 47 mm)

Feather (26 mm x 70 mm)

Clipper (36 mm x 122 mm)

Fin (31 mm x 126 mm, 31 mm x 144 mm)

Moonlit Pearl

Moonlit Silk

**Elevation Pearl** 

## Luce

Expand your design horizons with Luce, a medley of softly textured, handcrafted glass mosaics that transform unexpected shapes into artistic patterns. Keeping on trend with today's movement in color, the semi-opaque tiles in subtle pastel hues absorb and reflect the nuances of light and color in the space around them.

Front Cover:Feather in Mineral Springs Pearl Below: 2" Hex in Sugar Cake Pearl