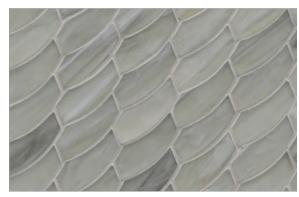

## LUCE PATTERNS

2" Hex (41 mm x 47 mm)

Feather (26 mm x 70 mm)

Clipper (36 mm x 122 mm)

Fin (31 mm x 126 mm, 31 mm x 144 mm)

Moonlit Pearl

Moonlit Silk

**Elevation Pearl** 

Front Cover:Feather in Mineral Springs Pearl Below: 2" Hex in Sugar Cake Pearl