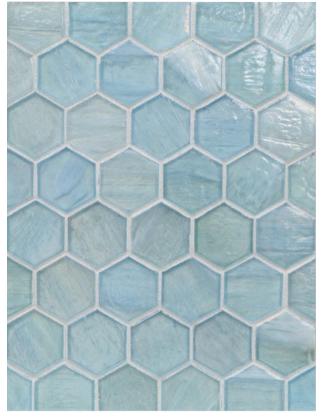

## LUCE PATTERNS

2" Hex (41 mm x 47 mm)

Feather (26 mm x 70 mm)

Clipper (36 mm x 122 mm)

Fin (31 mm x 126 mm, 31 mm x 144 mm)

Moonlit Pearl

Moonlit Silk

**Elevation Pearl** 

Front Cover:Feather in Mineral Springs Pearl Below: 2" Hex in Sugar Cake Pearl