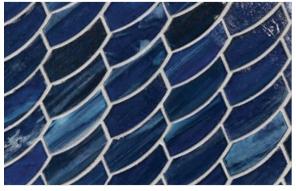

## Luce

Expand your design horizons with Luce, a medley of softly textured, handcrafted glass mosaics that transform unexpected shapes into artistic patterns. Keeping on trend with today's movement in color, the semi-opaque tiles in subtle pastel hues absorb and reflect the nuances of light and color in the space around them.