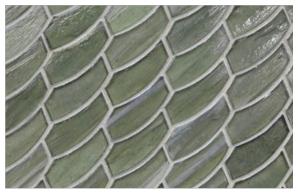

## LUCE PATTERNS

2" Hex (41 mm x 47 mm)

Feather (26 mm x 70 mm)

Clipper (36 mm x 122 mm)

Fin (31 mm x 126 mm, 31 mm x 144 mm)

Moonlit Pearl

Moonlit Silk

**Elevation Pearl** 

Front Cover:Feather in Mineral Springs Pearl Below: 2" Hex in Sugar Cake Pearl