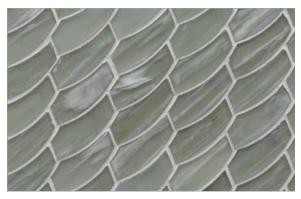

## LUCE PATTERNS

2" Hex (41 mm x 47 mm)

Feather (26 mm x 70 mm)

Clipper (36 mm x 122 mm)

Fin (31 mm x 126 mm, 31 mm x 144 mm)

Moonlit Pearl

Moonlit Silk

**Elevation Pearl** 

Front Cover:Feather in Mineral Springs Pearl Below: 2" Hex in Sugar Cake Pearl