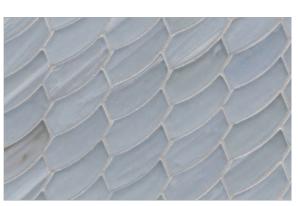

## Luce

Expand your design horizons with Luce, a medley of softly textured, handcrafted glass mosaics that transform unexpected shapes into artistic patterns. Keeping on trend with today's movement in color, the semi-opaque tiles in subtle pastel hues absorb and reflect the nuances of light and color in the space around them.

Front Cover:Feather in Mineral Springs Pearl Below: 2" Hex in Sugar Cake Pearl