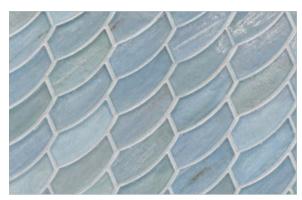

## Luce

Expand your design horizons with Luce, a medley of softly textured, handcrafted glass mosaics that transform unexpected shapes into artistic patterns. Keeping on trend with today's movement in color, the semi-opaque tiles in subtle pastel hues absorb and reflect the nuances of light and color in the space around them.

Front Cover:Feather in Mineral Springs Pearl Below: 2" Hex in Sugar Cake Pearl