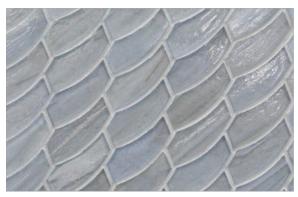

## Luce

Expand your design horizons with Luce, a medley of softly textured, handcrafted glass mosaics that transform unexpected shapes into artistic patterns. Keeping on trend with today's movement in color, the semi-opaque tiles in subtle pastel hues absorb and reflect the nuances of light and color in the space around them.

Front Cover:Feather in Mineral Springs Pearl Below: 2" Hex in Sugar Cake Pearl