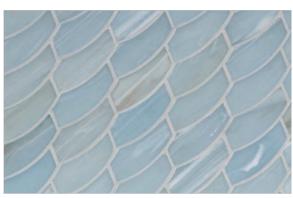

## Luce

Expand your design horizons with Luce, a medley of softly textured, handcrafted glass mosaics that transform unexpected shapes into artistic patterns. Keeping on trend with today's movement in color, the semi-opaque tiles in subtle pastel hues absorb and reflect the nuances of light and color in the space around them.

Front Cover:Feather in Mineral Springs Pearl Below: 2" Hex in Sugar Cake Pearl