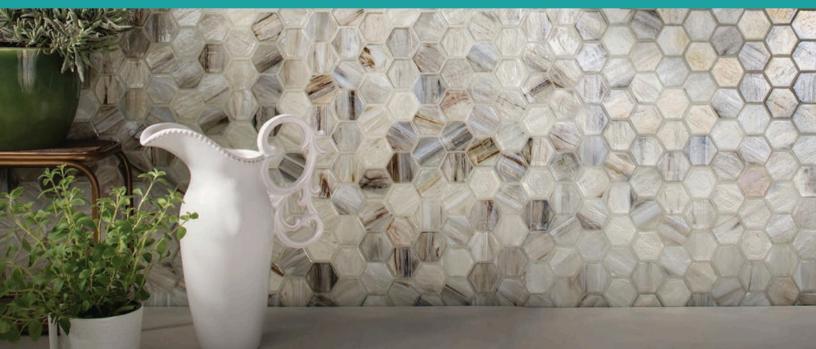

**Elevation Pearl** 



Elevation Silk



Zephyr Pearl



Zephyr Silk



Sugar Cake Pearl



Sugar Cake Silk



Aurora Pearl



Aurora Silk



Bamboo Garden Pearl



Bamboo Garden Silk



Mettle Pearl



Mettle Silk



Earthy Pearl



Earthy Silk



Aero Pearl



Aero Silk



Mineral Springs Pearl



Mineral Springs Silk



Intrigue Pearl



Intrigue Silk



Sani Pearl



Sani Silk



## Luce

Expand your design horizons with Luce, a medley of softly textured, handcrafted glass mosaics that transform unexpected shapes into artistic patterns. Keeping on trend with today's movement in color, the semi-opaque tiles in subtle pastel hues absorb and reflect the nuances of light and color in the space around them.

Front Cover:Feather in Mineral Springs Pearl Below: 2" Hex in Sugar Cake Pearl