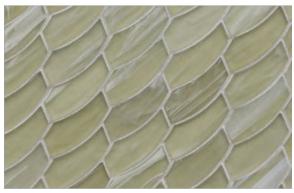

FACINGS LUCE

OF AMERICA

EST 1967

## LUCE PATTERNS



2" Hex (41 mm x 47 mm)



Feather (26 mm x 70 mm)



Clipper (36 mm x 122 mm)



Fin (31 mm x 126 mm, 31 mm x 144 mm)



Moonlit Pearl



Moonlit Silk



**Elevation Pearl** 



Elevation Silk



Zephyr Pearl



Zephyr Silk



Sugar Cake Pearl



Sugar Cake Silk



Aurora Pearl



Aurora Silk



Bamboo Garden Pearl



Bamboo Garden Silk



Mettle Pearl



Mettle Silk



Earthy Pearl



Earthy Silk



Aero Pearl



Aero Silk



Mineral Springs Pearl



Mineral Springs Silk



Intrigue Pearl



Intrigue Silk



Sani Pearl



Sani Silk



## Luce

Expand your design horizons with Luce, a medley of softly textured, handcrafted glass mosaics that transform unexpected shapes into artistic patterns. Keeping on trend with today's movement in color, the semi-opaque tiles in subtle pastel hues absorb and reflect the nuances of light and color in the space around them.

Front Cover:Feather in Mineral Springs Pearl Below: 2" Hex in Sugar Cake Pearl