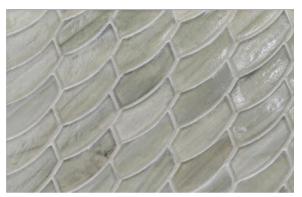

## LUCE PATTERNS

2" Hex (41 mm x 47 mm)

Feather (26 mm x 70 mm)

Clipper (36 mm x 122 mm)

Fin (31 mm x 126 mm, 31 mm x 144 mm)

Moonlit Pearl

Moonlit Silk

**Elevation Pearl** 

Front Cover:Feather in Mineral Springs Pearl Below: 2" Hex in Sugar Cake Pearl