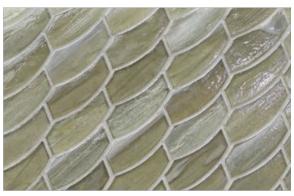

FACINGS LUCE

OF AMERICA

EST 1967

## LUCE PATTERNS



2" Hex (41 mm x 47 mm)



Feather (26 mm x 70 mm)



Clipper (36 mm x 122 mm)



Fin (31 mm x 126 mm, 31 mm x 144 mm)



Moonlit Pearl



Moonlit Silk



**Elevation Pearl** 



Elevation Silk



Zephyr Pearl



Zephyr Silk



Sugar Cake Pearl



Sugar Cake Silk



Aurora Pearl



Aurora Silk



Bamboo Garden Pearl



Bamboo Garden Silk



Mettle Pearl



Mettle Silk



Earthy Pearl



Earthy Silk



Aero Pearl



Aero Silk



Mineral Springs Pearl



Mineral Springs Silk



Intrigue Pearl



Intrigue Silk



Sani Pearl



Sani Silk



## Luce

Expand your design horizons with Luce, a medley of softly textured, handcrafted glass mosaics that transform unexpected shapes into artistic patterns. Keeping on trend with today's movement in color, the semi-opaque tiles in subtle pastel hues absorb and reflect the nuances of light and color in the space around them.

Front Cover:Feather in Mineral Springs Pearl Below: 2" Hex in Sugar Cake Pearl