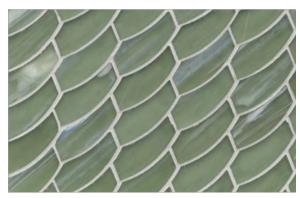

## LUCE PATTERNS

2" Hex (41 mm x 47 mm)

Feather (26 mm x 70 mm)

Clipper (36 mm x 122 mm)

Fin (31 mm x 126 mm, 31 mm x 144 mm)

Moonlit Pearl

Moonlit Silk

**Elevation Pearl** 

Front Cover:Feather in Mineral Springs Pearl Below: 2" Hex in Sugar Cake Pearl