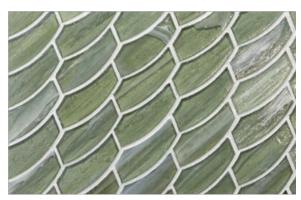

## LUCE PATTERNS

2" Hex (41 mm x 47 mm)

Feather (26 mm x 70 mm)

Clipper (36 mm x 122 mm)

Fin (31 mm x 126 mm, 31 mm x 144 mm)

Moonlit Pearl

Moonlit Silk

**Elevation Pearl** 

Front Cover:Feather in Mineral Springs Pearl Below: 2" Hex in Sugar Cake Pearl