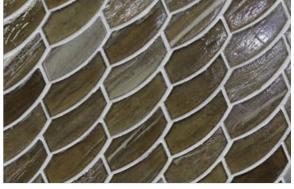

## LUCE PATTERNS

2" Hex (41 mm x 47 mm)

Feather (26 mm x 70 mm)

Clipper (36 mm x 122 mm)

Fin (31 mm x 126 mm, 31 mm x 144 mm)

Moonlit Pearl

Moonlit Silk

**Elevation Pearl** 

## Luce

Expand your design horizons with Luce, a medley of softly textured, handcrafted glass mosaics that transform unexpected shapes into artistic patterns. Keeping on trend with today's movement in color, the semi-opaque tiles in subtle pastel hues absorb and reflect the nuances of light and color in the space around them.

Front Cover:Feather in Mineral Springs Pearl Below: 2" Hex in Sugar Cake Pearl