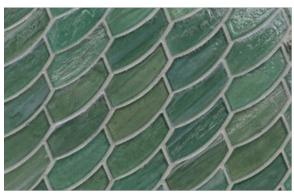

## Luce

Expand your design horizons with Luce, a medley of softly textured, handcrafted glass mosaics that transform unexpected shapes into artistic patterns. Keeping on trend with today's movement in color, the semi-opaque tiles in subtle pastel hues absorb and reflect the nuances of light and color in the space around them.

Front Cover:Feather in Mineral Springs Pearl Below: 2" Hex in Sugar Cake Pearl