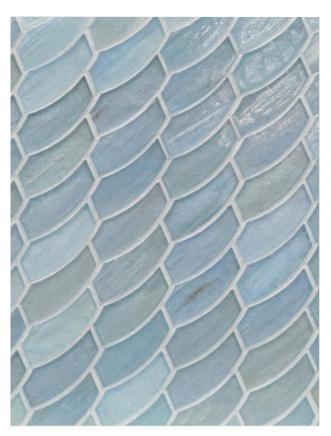

## LUCE PATTERNS

2" Hex (41 mm x 47 mm)

Feather (26 mm x 70 mm)

Clipper (36 mm x 122 mm)

Fin (31 mm x 126 mm, 31 mm x 144 mm)

Moonlit Pearl

Moonlit Silk

**Elevation Pearl** 

Front Cover:Feather in Mineral Springs Pearl Below: 2" Hex in Sugar Cake Pearl