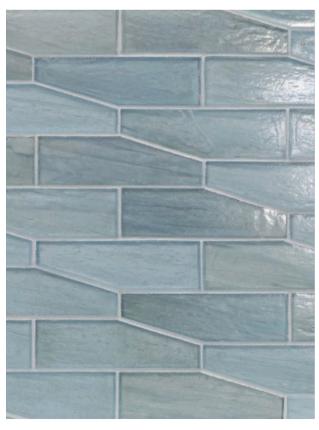

## LUCE PATTERNS

2" Hex (41 mm x 47 mm)

Feather (26 mm x 70 mm)

Clipper (36 mm x 122 mm)

Fin (31 mm x 126 mm, 31 mm x 144 mm)

Moonlit Pearl

Moonlit Silk

**Elevation Pearl** 