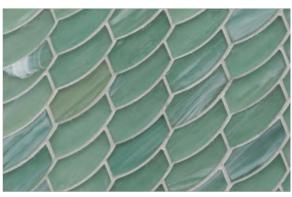

## Luce

Expand your design horizons with Luce, a medley of softly textured, handcrafted glass mosaics that transform unexpected shapes into artistic patterns. Keeping on trend with today's movement in color, the semi-opaque tiles in subtle pastel hues absorb and reflect the nuances of light and color in the space around them.

Front Cover:Feather in Mineral Springs Pearl Below: 2" Hex in Sugar Cake Pearl