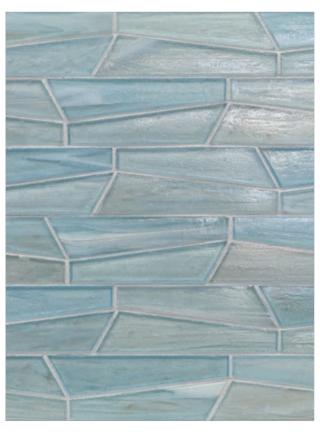

## LUCE PATTERNS

2" Hex (41 mm x 47 mm)

Feather (26 mm x 70 mm)

Clipper (36 mm x 122 mm)

Fin (31 mm x 126 mm, 31 mm x 144 mm)

Moonlit Pearl

Moonlit Silk

**Elevation Pearl** 