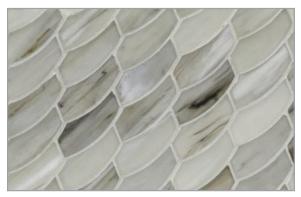

FACINGS LUCE

OF AMERICA

EST 1967

## LUCE PATTERNS



2" Hex (41 mm x 47 mm)



Feather (26 mm x 70 mm)



Clipper (36 mm x 122 mm)



Fin (31 mm x 126 mm, 31 mm x 144 mm)



Moonlit Pearl



Moonlit Silk



**Elevation Pearl** 



Elevation Silk



Zephyr Pearl



Zephyr Silk



Sugar Cake Pearl



Sugar Cake Silk



Aurora Pearl



Aurora Silk



Bamboo Garden Pearl



Bamboo Garden Silk



Mettle Pearl



Mettle Silk



Earthy Pearl



Earthy Silk



Aero Pearl



Aero Silk



Mineral Springs Pearl



Mineral Springs Silk



Intrigue Pearl



Intrigue Silk



Sani Pearl



Sani Silk



## Luce

Expand your design horizons with Luce, a medley of softly textured, handcrafted glass mosaics that transform unexpected shapes into artistic patterns. Keeping on trend with today's movement in color, the semi-opaque tiles in subtle pastel hues absorb and reflect the nuances of light and color in the space around them.

Front Cover:Feather in Mineral Springs Pearl Below: 2" Hex in Sugar Cake Pearl