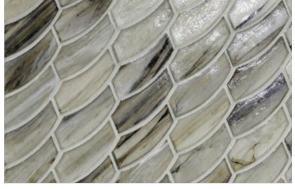

FACINGS LUCE

OF AMERICA

EST 1967

## LUCE PATTERNS



2" Hex (41 mm x 47 mm)



Feather (26 mm x 70 mm)



Clipper (36 mm x 122 mm)



Fin (31 mm x 126 mm, 31 mm x 144 mm)



Moonlit Pearl



Moonlit Silk



**Elevation Pearl** 



Elevation Silk



Zephyr Pearl



Zephyr Silk



Sugar Cake Pearl



Sugar Cake Silk



Aurora Pearl



Aurora Silk



Bamboo Garden Pearl



Bamboo Garden Silk



Mettle Pearl



Mettle Silk



Earthy Pearl



Earthy Silk



Aero Pearl



Aero Silk



Mineral Springs Pearl



Mineral Springs Silk



Intrigue Pearl



Intrigue Silk



Sani Pearl



Sani Silk



## Luce

Expand your design horizons with Luce, a medley of softly textured, handcrafted glass mosaics that transform unexpected shapes into artistic patterns. Keeping on trend with today's movement in color, the semi-opaque tiles in subtle pastel hues absorb and reflect the nuances of light and color in the space around them.

Front Cover:Feather in Mineral Springs Pearl Below: 2" Hex in Sugar Cake Pearl