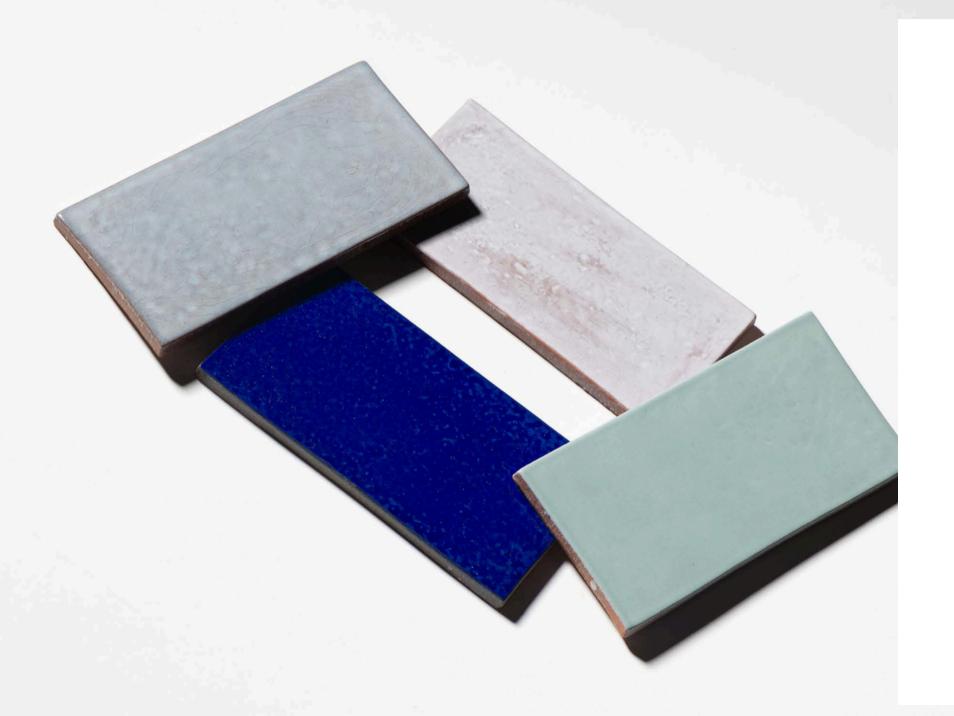

## brooklyn brick

**Explore the Brooklyn Brick Terra Cotta Collection** 

Discover the beauty and authenticity of Brooklyn's architectural heritage with our new collection. Featuring four stunning colors in a classic 4"x8" dimension, these tiles capture the spirit of Brooklyn's vibrant streets and historic buildings. Infuse your space with the warmth and character of terra cotta, perfect for both contemporary and traditional designs.

## floor / wall tiles

TL80776 bowery glossy terra cotta 4"x8"x3/8"

TL80777 bedford glossy terra cotta 4"x8"x3/8"

TL80778 cobble glossy terra cotta 4"x8"x3/8"

TL80781 coney glossy terra cotta 4"x8"x3/8"