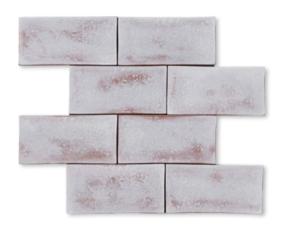

## floor / wall tiles

TL80776 bowery glossy terra cotta 4"x8"x3/8"

TL80777 bedford glossy terra cotta 4"x8"x3/8"

TL80778 cobble glossy terra cotta 4"x8"x3/8"

TL80781 coney glossy terra cotta 4"x8"x3/8"