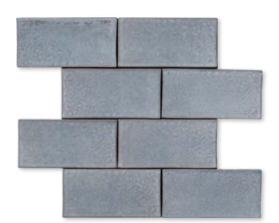

## floor / wall tiles

TL80776 bowery glossy terra cotta 4"x8"x3/8"

TL80777 bedford glossy terra cotta 4"x8"x3/8"

TL80778 cobble glossy terra cotta 4"x8"x3/8"

TL80781 coney glossy terra cotta 4"x8"x3/8"