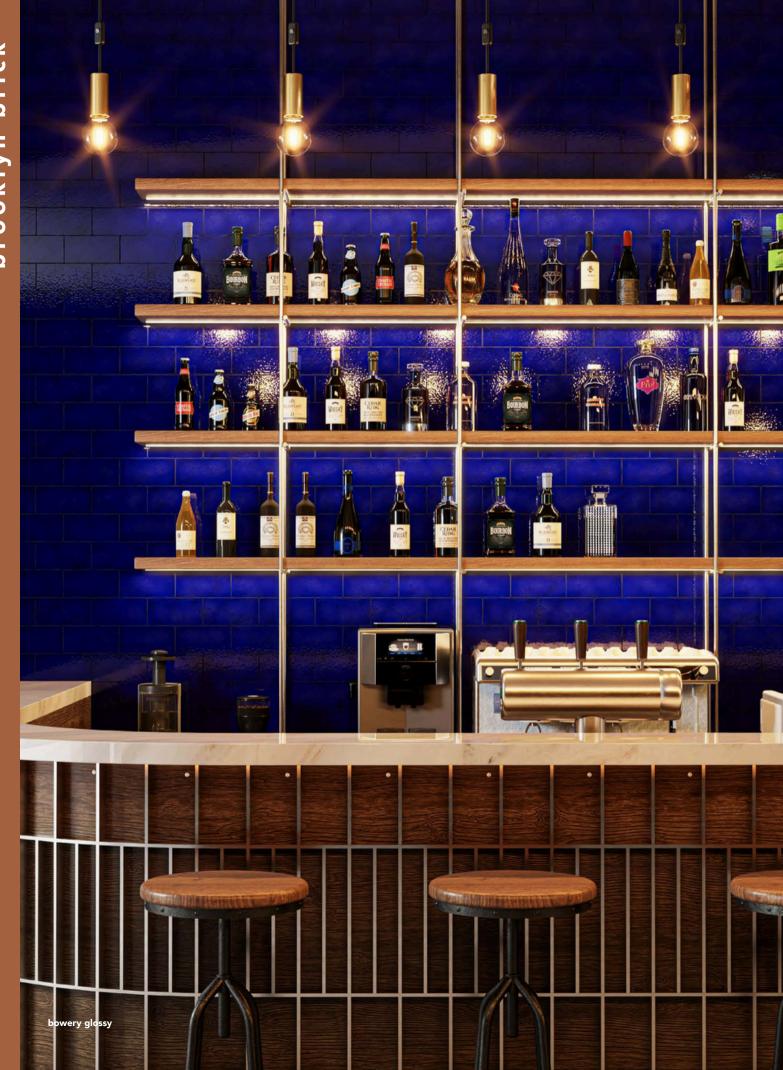

## brooklyn brick

**Explore the Brooklyn Brick Terra Cotta Collection** 

Discover the beauty and authenticity of Brooklyn's architectural heritage with our new collection. Featuring four stunning colors in a classic 4"x8" dimension, these tiles capture the spirit of Brooklyn's vibrant streets and historic buildings. Infuse your space with the warmth and character of terra cotta, perfect for both contemporary and traditional designs.

## floor / wall tiles

TL80776 bowery glossy terra cotta 4"x8"x3/8"

TL80777 bedford glossy terra cotta 4"x8"x3/8"

TL80778 cobble glossy terra cotta 4"x8"x3/8"

TL80781 coney glossy terra cotta 4"x8"x3/8"