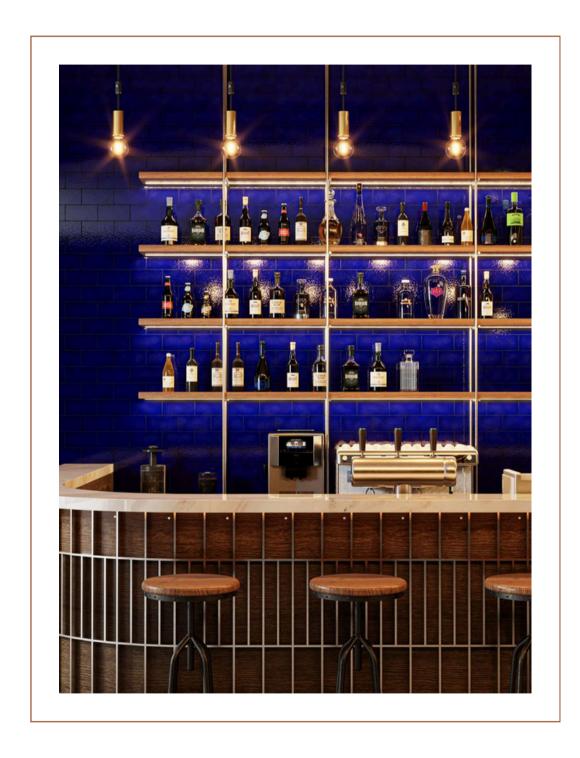

## brooklyn brick

**Explore the Brooklyn Brick Terra Cotta Collection** 

Discover the beauty and authenticity of Brooklyn's architectural heritage with our new collection. Featuring four stunning colors in a classic 4"x8" dimension, these tiles capture the spirit of Brooklyn's vibrant streets and historic buildings. Infuse your space with the warmth and character of terra cotta, perfect for both contemporary and traditional designs.

## floor / wall tiles

TL80776 bowery glossy terra cotta 4"x8"x3/8"

TL80777 bedford glossy terra cotta 4"x8"x3/8"

TL80778 cobble glossy terra cotta 4"x8"x3/8"

TL80781 coney glossy terra cotta 4"x8"x3/8"