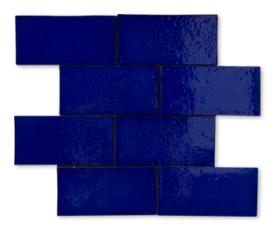

## floor / wall tiles

TL80776 bowery glossy terra cotta 4"x8"x3/8"

TL80777 bedford glossy terra cotta 4"x8"x3/8"

TL80778 cobble glossy terra cotta 4"x8"x3/8"

TL80781 coney glossy terra cotta 4"x8"x3/8"