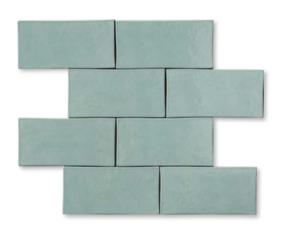

## floor / wall tiles

TL80776 bowery glossy terra cotta 4"x8"x3/8"

TL80777 bedford glossy terra cotta 4"x8"x3/8"

TL80778 cobble glossy terra cotta 4"x8"x3/8"

TL80781 coney glossy terra cotta 4"x8"x3/8"