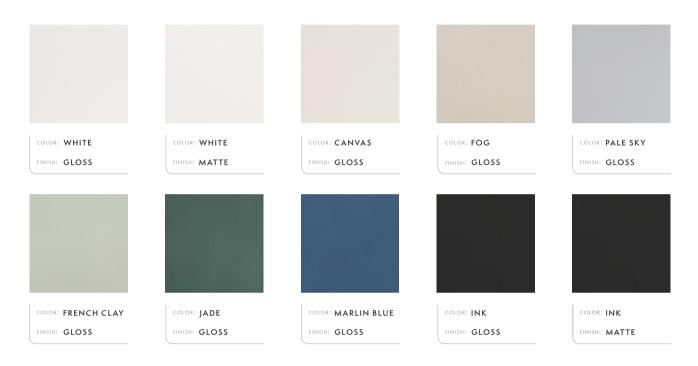

# **Tier 1 Colors**

The following are our top 10 most popular colors, and are available on demand with no minimum order quantities or additional lead times.

PRODUCTS SHOWN

VARIOUS PRODUCTS IN WHITE MATTE & JADE GLOSS (RIGHT) 6" HEX IN MARLIN BLUE GLOSS & WHITE GLOSS (BOTTOM LEFT) 2"X6" FIELD TILE IN CANVAS GLOSS (BOTTOM RIGHT) MUSEUM MOSAIC IN INK GLOSS (BOTTOM RIGHT)