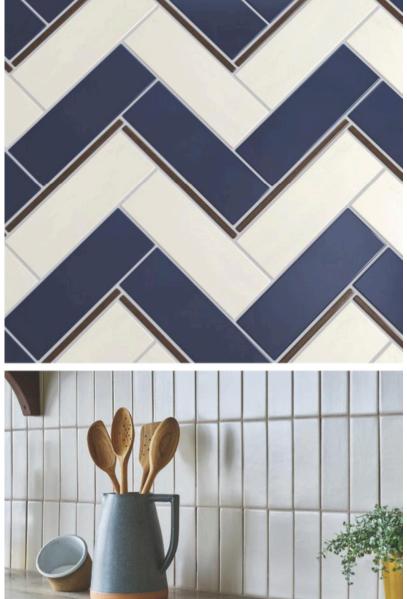

# **Tier 1 Colors**

The following are our top 10 most popular colors, and are available on demand with no minimum order quantities or additional lead times.

PRODUCTS SHOWN

VARIOUS PRODUCTS IN WHITE MATTE & JADE GLOSS (RIGHT) 6" HEX IN MARLIN BLUE GLOSS & WHITE GLOSS (BOTTOM LEFT) 2"X6" FIELD TILE IN CANVAS GLOSS (BOTTOM RIGHT) MUSEUM MOSAIC IN INK GLOSS (BOTTOM RIGHT)