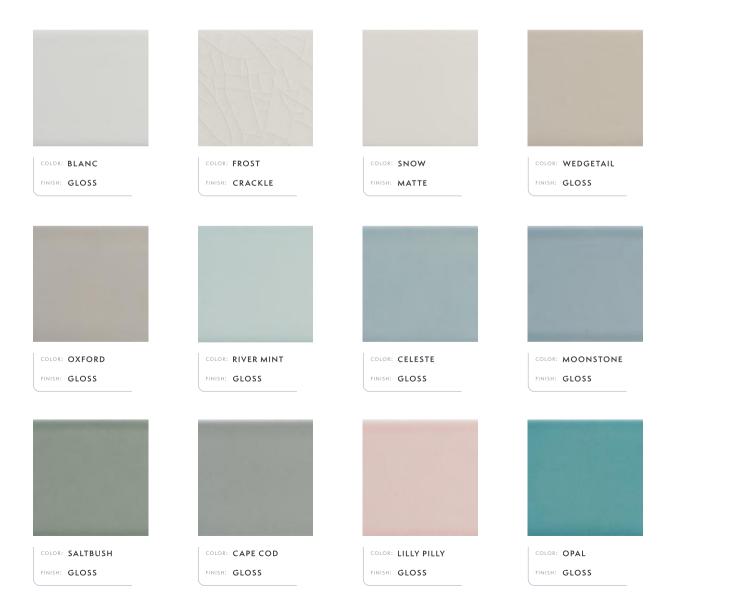

# **Tier 1 Colors**

The following are our top 10 most popular colors, and are available on demand with no minimum order quantities or additional lead times.

PRODUCTS SHOWN

VARIOUS PRODUCTS IN WHITE MATTE & JADE GLOSS (RIGHT) 6" HEX IN MARLIN BLUE GLOSS & WHITE GLOSS (BOTTOM LEFT) 2"X6" FIELD TILE IN CANVAS GLOSS (BOTTOM RIGHT) MUSEUM MOSAIC IN INK GLOSS (BOTTOM RIGHT)