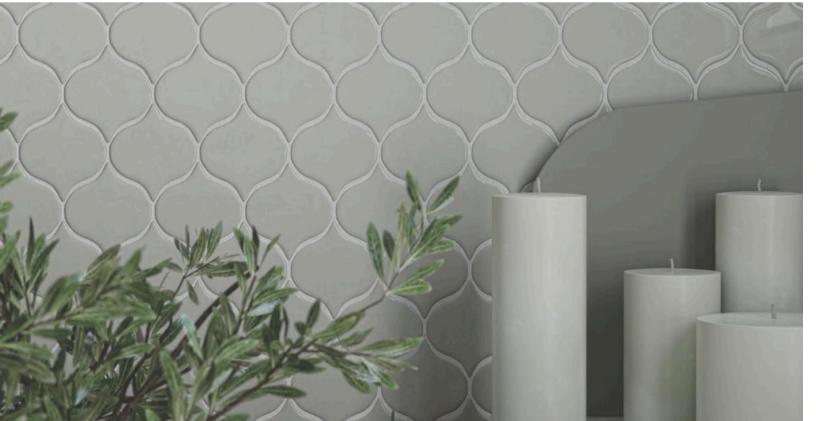

# **Tier 1 Colors**

The following are our top 10 most popular colors, and are available on demand with no minimum order quantities or additional lead times.

PRODUCTS SHOWN

VARIOUS PRODUCTS IN WHITE MATTE & JADE GLOSS (RIGHT) 6" HEX IN MARLIN BLUE GLOSS & WHITE GLOSS (BOTTOM LEFT) 2"X6" FIELD TILE IN CANVAS GLOSS (BOTTOM RIGHT) MUSEUM MOSAIC IN INK GLOSS (BOTTOM RIGHT)