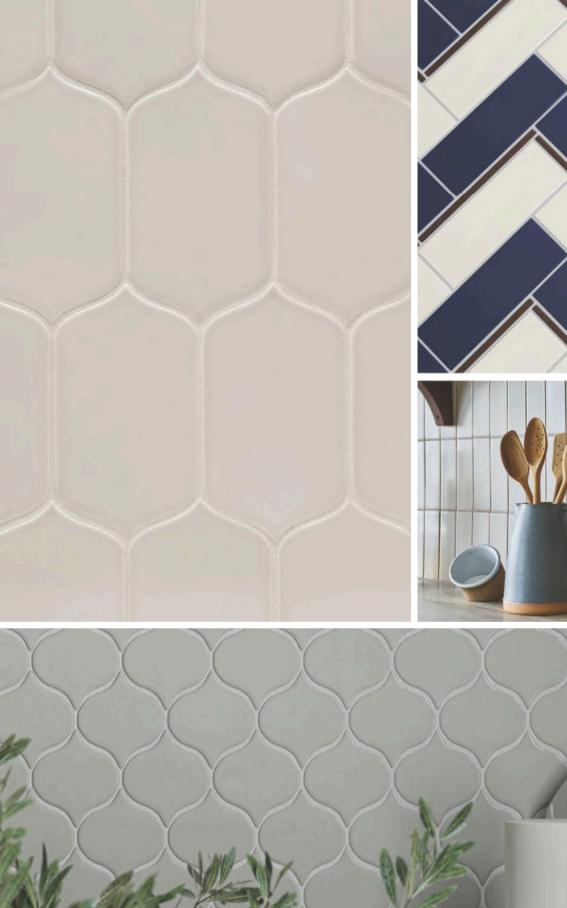

# **Tier 1 Colors**

The following are our top 10 most popular colors, and are available on demand with no minimum order quantities or additional lead times.

PRODUCTS SHOWN

VARIOUS PRODUCTS IN WHITE MATTE & JADE GLOSS (RIGHT) 6" HEX IN MARLIN BLUE GLOSS & WHITE GLOSS (BOTTOM LEFT) 2"X6" FIELD TILE IN CANVAS GLOSS (BOTTOM RIGHT) MUSEUM MOSAIC IN INK GLOSS (BOTTOM RIGHT)