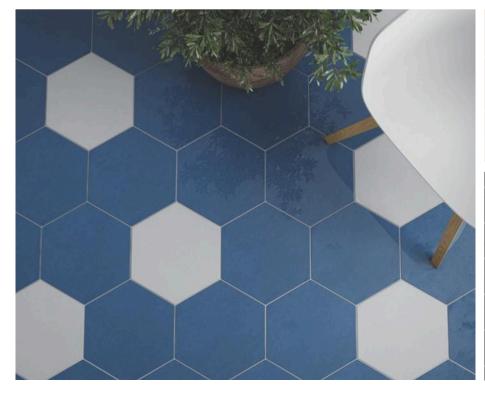

# **Tier 1 Colors**

The following are our top 10 most popular colors, and are available on demand with no minimum order quantities or additional lead times.

PRODUCTS SHOWN

VARIOUS PRODUCTS IN WHITE MATTE & JADE GLOSS (RIGHT) 6" HEX IN MARLIN BLUE GLOSS & WHITE GLOSS (BOTTOM LEFT) 2"X6" FIELD TILE IN CANVAS GLOSS (BOTTOM RIGHT) MUSEUM MOSAIC IN INK GLOSS (BOTTOM RIGHT)