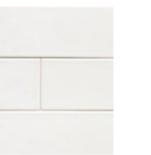

PATTERN: RAIL MOLDING

PATTERN: 4" X 12" FIELD TILE

Mosaics

PATTERN: 2" X 6" FIELD TILE SIZE: 2" X 6"

PATTERN: 3" X 6" FIELD TILE SIZE: 3" X 6"

PATTERN: LONG HEXAGON SIZE: 2" X 6"

PATTERN: RIDGE LINER SIZE: 5/8" X 8-1/2"